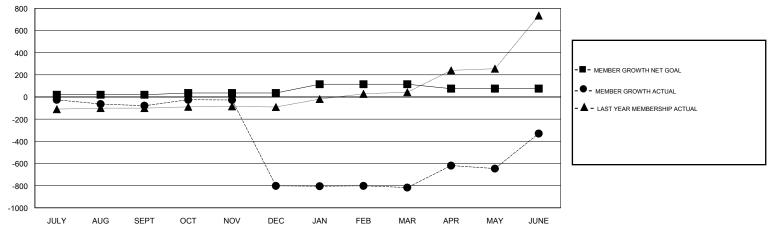

## JAYESH THAKKAR GMT:

| GMT: JAYESH THAKKAR |               |           | LOCATION INDIA |                                  |                           | GMT CA                  |                                                    |  |
|---------------------|---------------|-----------|----------------|----------------------------------|---------------------------|-------------------------|----------------------------------------------------|--|
|                     | Club          | S         |                | Members<br>RESULTS FOR 2018-2019 |                           |                         |                                                    |  |
|                     | RESULTS FOR   | 2018-2019 |                |                                  |                           |                         |                                                    |  |
| QUARTER             | NEW CLUB GOAL | NEW CLUBS | DROPPED CLUBS  | QUARTER                          | MEMBER GROWTH NET<br>GOAL | MEMBER GROWTH<br>ACTUAL | DROPPED<br>MEMBERS ACTUAL<br>(including transfers) |  |
| JULY/AUG/SEPT       | 0             | 0         | 1              | JULY/AUG/SEPT                    | 20                        | 25                      | 98                                                 |  |
| OCT/NOV/DEC         | 1             | 2         | 10             | OCT/NOV/DEC                      | 15                        | 119                     | 822                                                |  |
| JAN/FEB/MAR         | 2             | 0         | 0              | JAN/FEB/MAR                      | 80                        | 27                      | 38                                                 |  |
| APR/MAY/JUNE        | 0             | 4         | 4              | APR/MAY/JUNE                     | -40                       | 856                     | 348                                                |  |