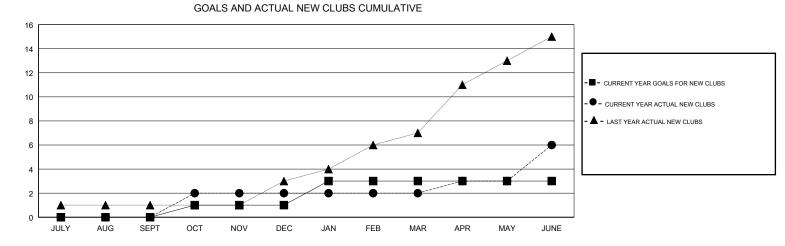

## JAYESH THAKKAR GMT:

| GMT: JAYESH THAKKAR |               |           | LOCATION INDIA |                                  |                           | GMT CA                  |                                                    |  |
|---------------------|---------------|-----------|----------------|----------------------------------|---------------------------|-------------------------|----------------------------------------------------|--|
|                     | Club          | S         |                | Members<br>RESULTS FOR 2018-2019 |                           |                         |                                                    |  |
|                     | RESULTS FOR   | 2018-2019 |                |                                  |                           |                         |                                                    |  |
| QUARTER             | NEW CLUB GOAL | NEW CLUBS | DROPPED CLUBS  | QUARTER                          | MEMBER GROWTH NET<br>GOAL | MEMBER GROWTH<br>ACTUAL | DROPPED<br>MEMBERS ACTUAL<br>(including transfers) |  |
| JULY/AUG/SEPT       | 0             | 0         | 1              | JULY/AUG/SEPT                    | 20                        | 25                      | 98                                                 |  |
| OCT/NOV/DEC         | 1             | 2         | 10             | OCT/NOV/DEC                      | 15                        | 119                     | 822                                                |  |
| JAN/FEB/MAR         | 2             | 0         | 0              | JAN/FEB/MAR                      | 80                        | 27                      | 38                                                 |  |
| APR/MAY/JUNE        | 0             | 4         | 4              | APR/MAY/JUNE                     | -40                       | 856                     | 348                                                |  |